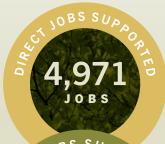

TOTAL JOBS BY SECTOR ←

STATE AND LOCAL TAXES

\$21.89

**MILLION DIRECTLY** 

**DIRECT TAX CONTRIBUTION** 

**FEDERAL TAXES** 

**MILLION DIRECTLY** 

JOBS SUA

For more information and resources, visit SouthernForests.org

5,131 Jobs

**Private** 

Sector

380 Jobs

Investor-owned

Utilities

Municipal