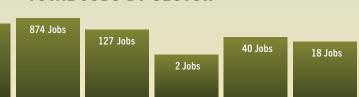

TOTAL JOBS BY SECTOR ←

STATE AND LOCAL TAXES

\$21.89

**MILLION DIRECTLY** 

**DIRECT TAX CONTRIBUTION** 

**FEDERAL TAXES** 

**MILLION DIRECTLY** 

JOBS SUA

For more information and resources, visit SouthernForests.org

5,131 Jobs

**Private** 

Sector

380 Jobs

Investor-owned

Utilities

Municipal

Government

County

Government