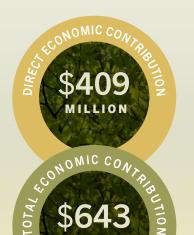

## SOUTHERN URBAN FORESTRY FACTS

MISSISSIPPI • 2019

**EACH DOLLAR INVESTED IN URBAN** & COMMUNITY FORESTRY (U&CF) **GENERATED ADDITIONAL** 

\$0.57

TO THE STATE

**ECONOMIC IMPACT** 

FOR EACH JOB IN U&CF, ADDITIONAL

TOTAL JOBS BY SECTOR ←

STATE AND LOCAL TAXES

\$21.89

**MILLION DIRECTLY** 

**DIRECT TAX CONTRIBUTION** 

**FEDERAL TAXES** 

**MILLION DIRECTLY** 

JOBS SUA